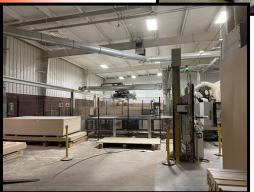

## INDUSTRIAL BUILDING - FOR LEASE 6,750 - 17,700 SF

Unit "3062": 10,950 SF

Entire Building Available: 17,700 SF Building Divisible into TWO UNITS:

Unit "3064": 6,750 SF 3064 Helsan Dr, Richfield, WI Location: July 1, 2022 Available: Type of Lease: **Triple Net** Lease Rate: \$6.00 / sq.ft. / year blended rate Zoning: M-1 Industrial Masonry and Metal Construction: Clear Height: 20' Shop **Drive-in Door:** Two (2) Loading Dock: One (1) Parking Area: Ample Electric Service: 480, 3 Phase Mound system & well. Sewer/H20: Special Features: Direct access Hwys 41,45 & 145 Updated, professional office Clean, maintained warehouse