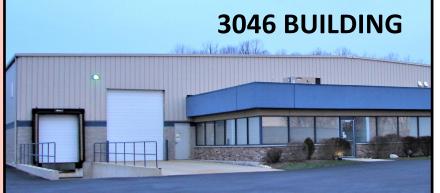

## 8,700 Square Feet

3046 A Helsan Dr., Richfield, WI 53076 Location: Total Building Square Footage: 24,900 SF Square Footage Available: 8,700 SF 7,500 Shop/Warehouse & 1,200 Office Type of Lease: **Triple Net** Lease Rate: \$6.50 / SF Construction Type: Masonry and Metal Ceiling Clear Height: 20' Shop (at peak) Drive-in Doors: One (1) Loading Docks: One (1) 600 amp of 480/277. Electric Service: Ample Parking: Sewer/H20: Mound system and well. Access: Direct access to Highways 41, 45 & 145

Warehouse empty by June, 2025

Recently renovated office space. Clean & professional.

WEBSITE: www.helsanwi.com

Within the warehouse, Food Grade Assembly Room

CONTACT: Jennifer Miller, jennifer@helsanwi.com