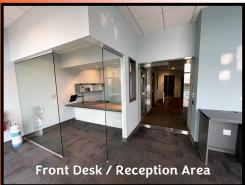

to meet your business needs.

**Layout:** Front Desk, Reception Area, Kitchenette,

4 Private Offices, Conference Room,

Storage Room, Bathroom

Parking: Ample parking

Ceiling Height: Varies. Up to 18' Clear Lease Rate: \$15 / sq.ft. / per year