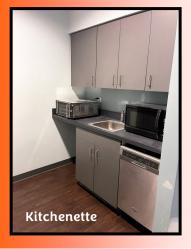

to meet your business needs.

**Layout:** Front Desk, Reception Area, Kitchenette,

4 Private Offices, Conference Room,

Storage Room, Bathroom

Parking: Ample parking

Ceiling Height: Varies. Up to 18' Clear Lease Rate: \$15 / sq.ft. / per year