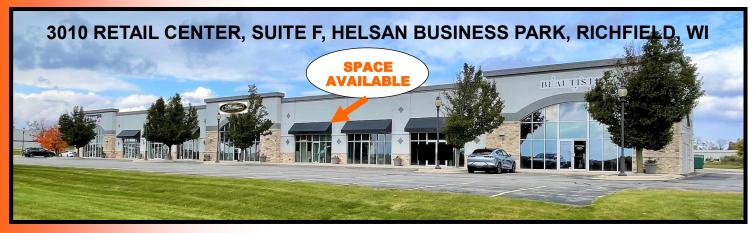

## RETAIL SPACE AVAILABLE

Location: 3010 Helsan Drive, Suite F, Richfield, WI

**Building Square Feet:** 16,000 sq.ft.

AVAILABLE SPACE: 1,490 sq.ft.

**Build-Out:** Fully built-out, available for alterations